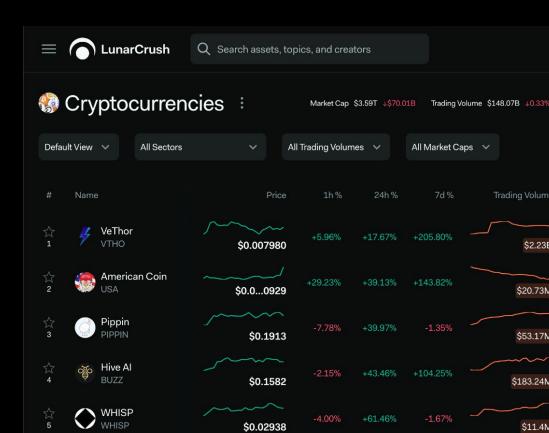

### LunarCrush Discover

LunarCrush's flagship product with thousands of paying customers and millions of hits per month.

Traders, marketers, and researchers descend on LunarCrush everyday to discover what is moving markets and who are the people making an impact.