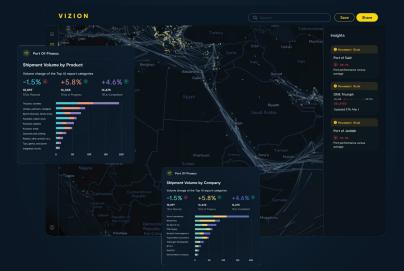

### TradeView Global Trade Intelligence Platform

Evaluate performance, risk, and shipment history for 500m suppliers and logistics providers. The platform can identify regulatory compliance and ESG concerns within value chains of products and companies. Monitor the live flow of any company's shipments 30–90 days before arrival at destination and analyze trends across 10 years of historical supplier, products, and logistics movements data.

CLCNL

 Trade Activity by Product, Company & Industry Discover Companies'
Value Chain & Risk

 Compare Company Trade Patterns

# TradeView Shipment Data

Gain a thorough understanding of maritime operations and enhance traceability on the movement and production of goods. The platform identifies emerging trends in the transportation of products, alerting to risk and compliance issues and mitigating operational disruptions with performance insights.